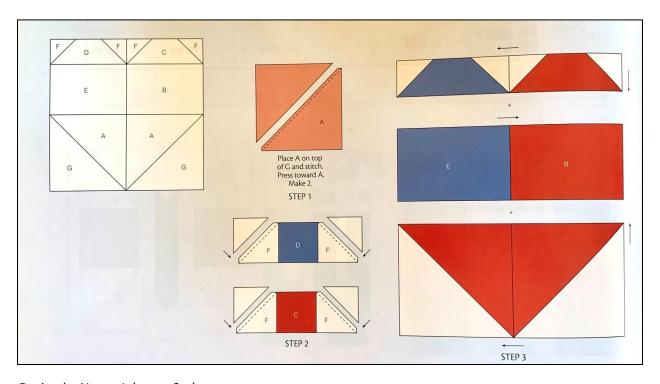

## **Heart of America Block of the Month**

This patriotic pattern will result in a 13½" square block. Please don't trim your block before donating it to the BOM effort. The diagram below shows the block prior to the borders being attached. After completing the block, sew the side borders on first, then the top and bottom borders.

| Label                | Color | Number to Cut | Size to Cut (inches) |
|----------------------|-------|---------------|----------------------|
| Α                    | Red   | 2             | 5½ X 5½              |
| В                    | Red   | 1             | 3¾ X 5½              |
| С                    | Red   | 1             | 2¼ X 5½              |
| D                    | Blue  | 1             | 2¼ X 5½              |
| E                    | Blue  | 1             | 3¾ X 5½              |
| F                    | White | 4             | 2¼ X 2¼              |
| G                    | White | 2             | 5½ X 5½              |
| Side Borders         | White | 2             | 2 X 10½              |
| Top & Bottom Borders | White | 2             | 2 X 13½              |